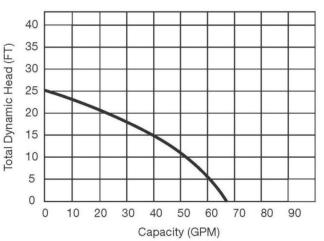

### PERFORMANCE CURVE

### FEATURES

- Stainless steel motor housing
- Oil-filled motor housing for lifetime lubrication and rapid heat dissipation
- 1/3 HP permanent split capacitor motor. Includes thermal overload protection
- Mechanical Seals (silicon carbide rotating and stationary faces)
- Upper and lower bearings; oil lubricated for smooth operation and extended life
- Cast iron volute with cast iron, non-clogging vortex impeller
- Stainless steel intake strainer; eliminates debris from jamming pump (strainer can be removed for 1" solid handling capabilities)
- Stainless steel hardware
- 1-1/2" FNPT discharge
- Vertical float switch with adjustable pump range up to 6-1/2"
- High output; 52 GPM @ 10' TDH
- Low power usage; 4.5 full load amp draw
- 2 year limited warranty