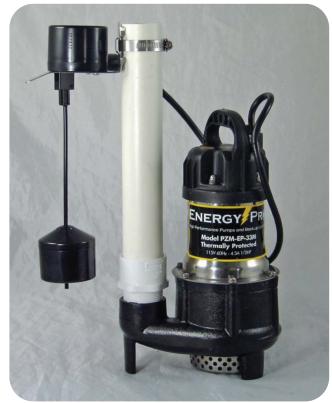

## COMMERCIAL GRADE SUBMERSIBLE SUMP/EFFLUENT PUMP

Model PZM-EP-33M-AVF

### FEATURES

- Stainless steel motor housing
- Oil-filled motor housing for lifetime lubrication and rapid heat dissipation
- 1/3 HP permanent split capacitor motor. Includes thermal overload protection
- Mechanical Seals (silicon carbide rotating and stationary faces)
- Upper and lower bearings; oil lubricated for smooth operation and extended life
- Cast iron volute with cast iron, non-clogging vortex impeller
- Stainless steel intake strainer; eliminates debris from jamming pump (strainer can be removed for 1" solid handling capabilities)
- Stainless steel hardware
- 1-1/2" FNPT discharge
- Vertical float switch with adjustable pump range up to 6-1/2"
- High output; 52 GPM @ 10' TDH
- Low power usage; 4.5 full load amp draw
- 2 year limited warranty

| SPECIFICATIONS         |               |
|------------------------|---------------|
| HORSEPOWER             | 1/3           |
| VOLTS                  | 115           |
| POWER CORD             | 10'           |
| RPM                    | 3600          |
| FULL LOAD AMPS         | 4.5           |
| WEIGHT                 | 18 lbs.       |
| DIMENSIONS (H X L X W) | 12" x 8" x 7" |

| CONSTRUCTION             |                                                         |
|--------------------------|---------------------------------------------------------|
| MOTOR COVER              | High Impact Nylon                                       |
| MOTOR HOUSING            | Stainless Steel                                         |
| MOTOR                    | Oil-filled / Class B Insulation                         |
| UPPER & LOWER BEARINGS   | Single Row, Ball Oil Lubricated                         |
| SHAFT                    | Stainless Steel                                         |
| MECHANICAL SHAFT SEAL    | Type 21, Silicon Carbide<br>Rotating & Stationary Faces |
| VOLUTE                   | Epoxy Coated Cast Iron                                  |
| IMPELLER TYPE / MATERIAL | Vortex / Cast Iron                                      |
| PUMP STRAINER            | Stainless Steel                                         |
| HARDWARE                 | Stainless Steel                                         |
| POWER CORD               | SJTW                                                    |